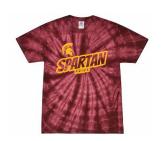

## Gilden Gray or Burgundy Soft Style Tee \$12/ \$15 XXL & XXXL

Cotton Tie Dye Tee \$15 S-XL / \$17 XXL & XXXL

Gray Heavy Blend Hoodie \$25 S-XL /\$27 XXL & XXXL

| Item                                 | Adult | Adult | Adult | Adult | Adult | Adult |
|--------------------------------------|-------|-------|-------|-------|-------|-------|
|                                      | Small | Med   | Large | XL    | XXL   | XXXL  |
| Gray Hoodie \$25/\$27                |       |       |       |       |       |       |
| Burgundy Tie Dye \$15/\$17           |       |       |       |       |       |       |
| Gray Soft T-Shirt \$12/\$15          |       |       |       |       |       |       |
| Burgundy Soft T-Shirt \$12/\$15      |       |       |       |       |       |       |
| In addition, I would like to donate  |       |       |       |       |       |       |
| spirit wear to the Student Incentive |       |       |       |       |       |       |
| Program                              |       |       |       |       |       |       |