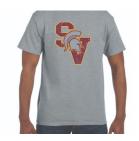

## Gilden Gray or Burgundy Soft Style Tee \$12/ \$15 XXL & XXXL

Cotton Tie Dye Tee \$15 S-XL / \$17 XXL & XXXL

Gray Heavy Blend Hoodie \$25 S-XL /\$27 XXL & XXXL

| Item                                 | Adult | Adult | Adult | Adult | Adult | Adult |
|--------------------------------------|-------|-------|-------|-------|-------|-------|
|                                      | Small | Med   | Large | XL    | XXL   | XXXL  |
| Gray Hoodie \$25/\$27                |       |       |       |       |       |       |
| Burgundy Tie Dye \$15/\$17           |       |       |       |       |       |       |
| Gray Soft T-Shirt \$12/\$15          |       |       |       |       |       |       |
| Burgundy Soft T-Shirt \$12/\$15      |       |       |       |       |       |       |
| In addition, I would like to donate  |       |       |       |       |       |       |
| spirit wear to the Student Incentive |       |       |       |       |       |       |
| Program                              |       |       |       |       |       |       |